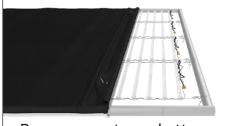

#### (lights face down)

Power connector on bottom.

**Step 3:** Attach each LED Light Array to top and bottom of frame.

**Step 5:** Unzip pocket on black fabric for more stretch. Pull graphic over bottom edge and pinch zipper to together to zip closed.