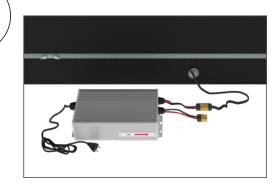

### Set Up Instructions

**Step 6:** Connect the feet by inserting into the bottom holes of frame and pressing firmly. Lift frame into upright position.

Step 7: Find cable ends and pull through grommet holes. Connect each power cable to a power supply. WARNING! Only connect one light array to each power supply.

**Step 8:** Collect cables together and close zipper. Plug power supply into electrical unit and turn on to complete.