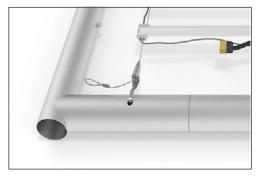

### Set Up Instructions

**Step 1:** Connect poles by pressing and pushing together, then connect corner sections to straight sections with matching shape symbols.

Pull extra cable leash at bottom to secure each LED Light Array into place.

3. The lights are nooked to the back of frame and the printing is on the opposite front side of frame.
4. Make sure light array has been fully tensioned with the extra cable leash (Step 3) and not loose.