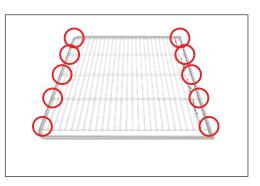

### Set Up Instructions

**Step 1:** Connect poles by pressing and pushing together, then connect corner sections to straight sections with matching shape symbols.

Pull extra cable leash at bottom to secure each LED Light Array into place.