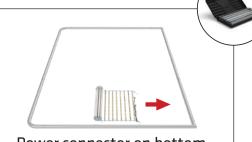

Step 2: Take out the LED Lights and gently unroll on the ground with lights face down. WARNING! Do not drag lights across ground or it could break the LED lights.

Power connector on bottom.

**Step 4:** Unzip print and lay image face down. Slide print onto the frame like a pillow case.

#### (lights face down)

Power connector on bottom.

**Step 3:** Attach each LED Light Array to top and bottom of frame.

**Step 5:** Unzip pocket on black fabric for more stretch. Pull graphic over bottom edge and pinch zipper to together to zip closed.