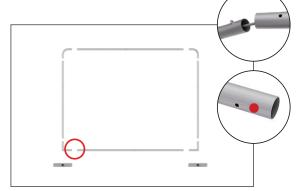

### Set Up Instructions

**Step 1:** Connect poles by pressing and pushing together, then connect corner sections to straight sections with matching shape symbols.

Pull extra cable leash at bottom to secure each LED Light Array into place.