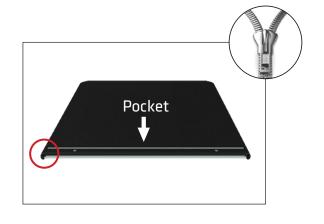

#### (lights face down)

Power connector on bottom.

**Step 3:** Attach each LED Light Array to top and bottom of frame.

**Step 5:** Unzip pocket on black fabric for more stretch. Pull graphic over bottom edge and pinch zipper to together to zip closed.