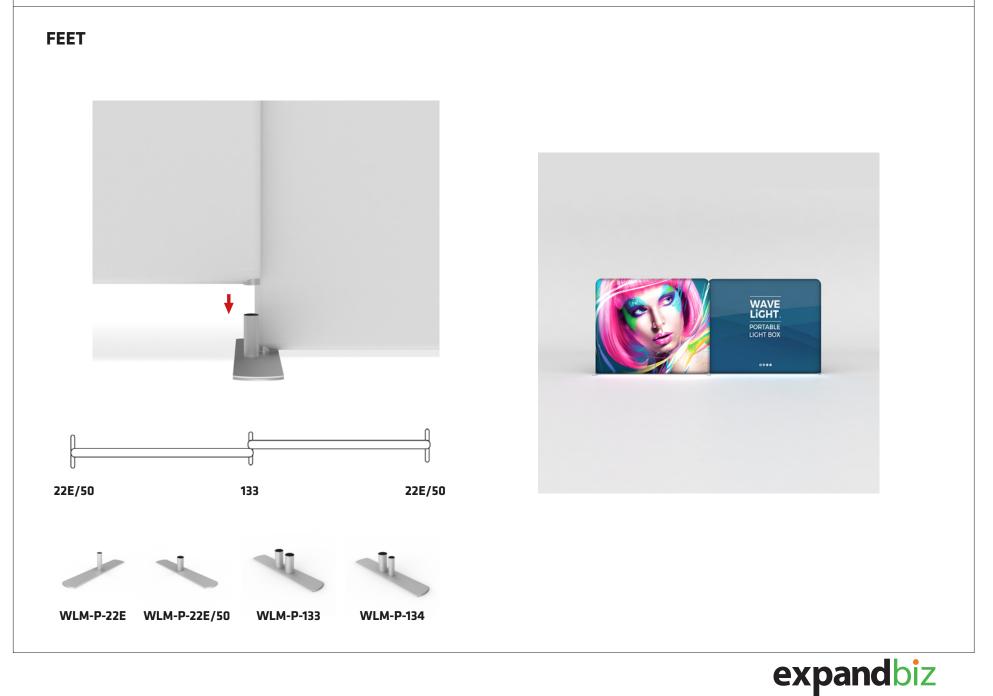

### Set Up Instructions

**Step 6:** Connect the feet by inserting into the bottom holes of frame and pressing firmly. Lift frame into upright position.

Step 7: Find cable ends and pull through grommet holes. Connect each power cable to a power supply. WARNING! Only connect one light array to each power supply.