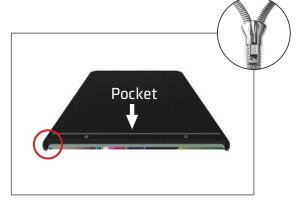

(lights face down)

Power connector on bottom.

**Step 3:** Attach each LED Light Array to top and bottom of frame.

**Step 5:** Unzip pocket on black fabric for more stretch. Pull graphic over bottom edge and pinch zipper to together to zip closed.