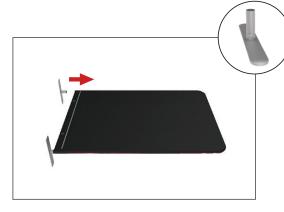

### Set Up Instructions

**Step 6:** Connect the feet by inserting into the bottom holes of frame and pressing firmly. Lift frame into upright position.

Step 7: Find cable ends and pull through grommet holes. Connect each power cable to a power supply. WARNING! Only connect one light array to each power supply.