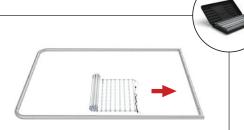

Step 2: Take out the LED Lights and gently unroll on the ground with lights face down. WARNING! Do not drag lights across ground or it could break the LED lights.

Power connector on bottom.

Step 4: Unzip print and lay image face down. Slide print onto the frame like a pillow case.