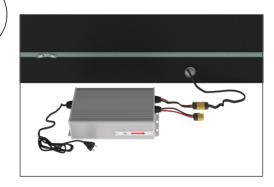

### Set Up Instructions

**Step 6:** Connect the feet by inserting into the bottom holes of frame and pressing firmly. Lift frame into upright position.

Step 7: Find cable ends and pull through grommet holes. Connect each power cable to a power supply. WARNING! Only connect one light array to each power supply.

**Step 8:** Collect cables together and close zipper. Plug power supply into electrical unit and turn on to complete.