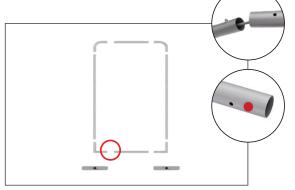

### Set Up Instructions

Step 1: Connect poles by pressing and pushing together, then connect corner sections to straight sections with matching shape symbols.

Pull extra cable leash at bottom to secure each LED Light Array into place.