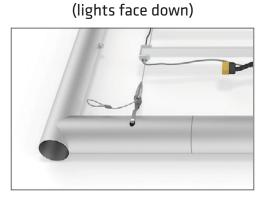

Step 2: Take out the LED Lights and gently unroll on the ground with lights face down. WARNING! Do not drag lights across ground or it could break the LED lights.

Power connector on bottom.

Step 4: Unzip print and lay image face down. Slide print onto the frame like a pillow case.

(lights face down)

Power connector on bottom.

**Step 3:** Attach each LED Light Array to top and bottom of frame.

**Step 5:** Unzip pocket on black fabric for more stretch. Pull graphic over bottom edge and pinch zipper to together to zip closed.