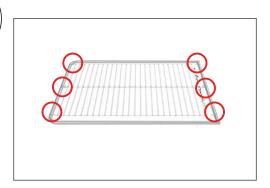

### Set Up Instructions

Step 1: Connect poles by pressing and pushing together, then connect corner sections to straight sections with matching shape symbols.

Pull extra cable leash at bottom to secure each LED Light Array into place.