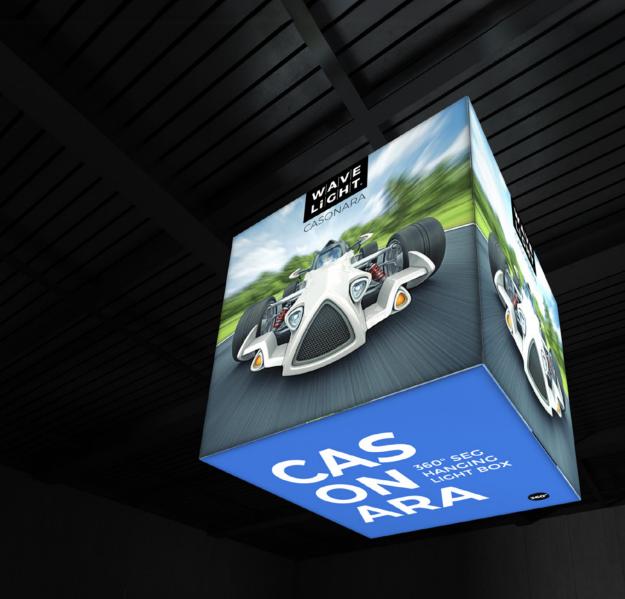

# WAVELIGHT® CASONARA BLIMP

360° SEG HANGING LIGHT BOX DISPLAYS

# WAVELIGHT® CASONARA BLIMP

360° SEG HANGING LIGHT BOX DISPLAYS

Breathe new light into your brand, exhibit, event or retail shop with the WaveLight® Casonara Blimp Cube Hanging Light Box Displays. This pioneering new SEG tension fabric light box is designed to make backlit graphics more portable, modular and customizable. Our 360° illumination technology provides more visibility for your brand and more places to present your ideas. We have also color coded the frames which provides our users the ability to quickly assemble and disassemble the display without tools –or breaking a sweat.