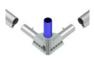

KG-300M-K01 | 300M WaveLight® Casonara Hanging Light Box | 116.2"Wx19.7"Dx39.4"H | Olbs   |
| CSNRB-KG-200M-K01 | 200M WaveLight® Casonara Hanging Light Box | 77.8"Wx19.7"Dx39.4"H  | Olbs   |
| CSNRB-KG-100M-K01 | 100M WaveLight® Casonara Hanging Light Box | 39.4"Wx19.7"Dx39.4"H  | Olbs   |

<sup>\*\*</sup>All WaveLight® Casonara Light Box Blimps include: Frame, Backlit Fabric Graphic Prints, Four-Sided, LED Light Array(s). Packages in a CA700 Hard Case.

#### Single-sided:

back, sides and bottom.

**Turn Around Time:** This product requires approx. 3-4 business days to produce, plus shipping. Check with your representative for availability.

// PATENT PENDING



# **KEY FEATURES & ADD-ONS**



# PORTABLE LIGHT BOX DISPLAY

Packs into a CA700 hard case that fits in the back of your car.



# **COLOR CODED FRAME**

Makes it quick and easy to assemble display.



### SILICONE EDGE GRAPHICS

Create flat, smooth, wrinkle free fabric graphics every time.



Light Boxes Blimps are five-s

#### FOUR-SIDED LIGHT ARRAYS

360° illumination technology provides better visibility from all angles.



brints on the front,

# WAVELIGHT® CASONARA LIGHT BOX WALL

Add-on a WaveLight<sup>®</sup> Casonara Light Box Wall and counter for a fully lit trade show exhibit.