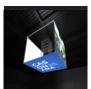

#### FOUR-SIDED LIGHT ARRAYS

360° illumination technology provides better visibility from all angles.

brints on the front,