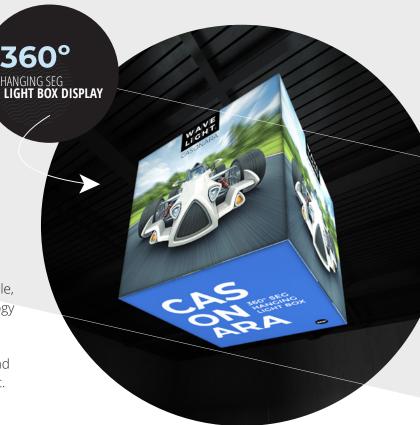

# WAVELIGHT® CASONARA BLIMP

360° SEG HANGING LIGHT BOX DISPLAYS

# WAVELIGHT® CASONARA BLIMP

360° SEG HANGING LIGHT BOX DISPLAYS

Breathe new light into your brand, exhibit, event or retail shop with the WaveLight® Casonara Blimp Cube Hanging Light Box Displays. This pioneering new SEG tension fabric light box is designed to make backlit graphics more portable, modular and customizable. Our 360° illumination technology provides more visibility for your brand and more places to present your ideas. We have also color coded the frames which provides our users the ability to quickly assemble and disassemble the display without tools –or breaking a sweat.