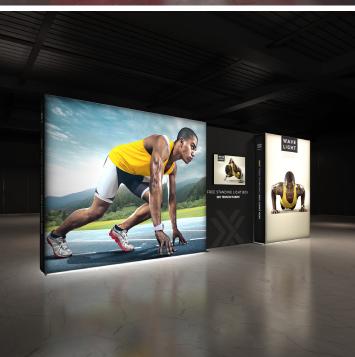

## WAVELIGHT® CASONARA

360° SEG LIGHT BOX DISPLAY WALLS

Breathe new light into your brand, exhibit, event or retail shop with the WaveLight® Casonara SEG Light Box Displays. This pioneering new SEG tension fabric light box is designed to make backlit graphics more portable, modular and customizable. Our 360° illumination technology provides more visibility for your brand and more places to present your ideas. We have also color coded the frames which provides our users the ability to quickly assemble and disassemble the display without tools —or breaking a sweat.

### **SILICONE EDGE GRAPHICS** Create flat fabric graphics every time.

**TWO-SIDED LIGHT ARRAYS** 360° illumination technology provides better visibility.

#### **MIX & MATCH**

Combine the WaveLight® Casonara Light Box and Counters with are wide range of WaveLine® Media products to create your own custom environment with monitors, brochure holders and counters.