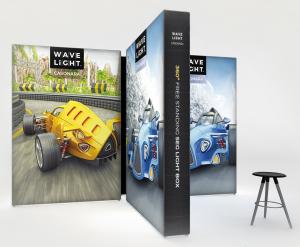

#### **COLLECTION**

| MODEL #      | LIGHT BOX WALLS                        | DIMENSIONS          | WEIGHT |
|--------------|----------------------------------------|---------------------|--------|
| CSNR-KG-13FS | 4ft WaveLight® Casonara SEG Light Box  | 39"W x 96"H x 13"D  | 55lbs  |
| CSNR-KG-23FS | 6ft WaveLight® Casonara SEG Light Box  | 70"W x 96"H x 13"D  | 68lbs  |
| CSNR-KG-33FS | 8ft WaveLight® Casonara SEG Light Box  | 96"W x 96"H x 13"D  | 106lbs |
| CSNR-KG-43FS | 10ft WaveLight® Casonara SEG Light Box | 116"W x 96"H x 13"D | 108lbs |
| CSNR-KG-73FS | 20ft WaveLight® Casonara SEG Light Box | 234"W x 96"H x 13"D | 172Ibs |

<sup>\*\*</sup>All WaveLight® Casonara Light Box Walls include: Frame, Backlit Fabric Graphic Prints, LED Light Array(s) and Power Supplies. Packaged in a CA700 Hard Case.

**Single or Double-sided:** Light Boxes can be ordered as single-sided with white light blocker on the back or as double-sided with a graphic print on the back.