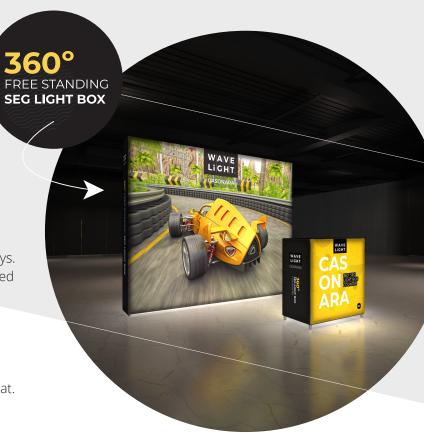

### **WAVELIGHT® CASONARA COUNTER** Add-on a WaveLight® Casonara Counter for a fully lit trade show display.

CASONARA

ORIGINALS

#### **MIX & MATCH**

Combine the WaveLight® Casonara Light Box and Counters with are wide range of WaveLine® Media products to create your own custom environment with monitors, brochure holders and counters.