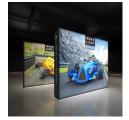

## WAVELIGHT® CASONARA

360° SEG LIGHT BOX DISPLAY WALLS

Breathe new light into your brand, exhibit, event or retail shop with the WaveLight® Casonara SEG Light Box Displays. This pioneering new SEG tension fabric light box is designed to make backlit graphics more portable, modular and customizable. Our 360° illumination technology provides more visibility for your brand and more places to present your ideas. We have also color coded the frames which provides our users the ability to quickly assemble and disassemble the display without tools —or breaking a sweat.

#### **COLLECTION**

| MODEL #      | LIGHT BOX WALLS                        | DIMENSIONS          | WEIGHT |
|--------------|----------------------------------------|---------------------|--------|
| CSNR-KG-13FS | 4ft WaveLight® Casonara SEG Light Box  | 39"W x 96"H x 13"D  | 55lbs  |
| CSNR-KG-23FS | 6ft WaveLight® Casonara SEG Light Box  | 70"W x 96"H x 13"D  | 68lbs  |
| CSNR-KG-33FS | 8ft WaveLight® Casonara SEG Light Box  | 96"W x 96"H x 13"D  | 106lbs |
| CSNR-KG-43FS | 10ft WaveLight® Casonara SEG Light Box | 116"W x 96"H x 13"D | 108lbs |
| CSNR-KG-73FS | 20ft WaveLight® Casonara SEG Light Box | 234"W x 96"H x 13"D | 172Ibs |