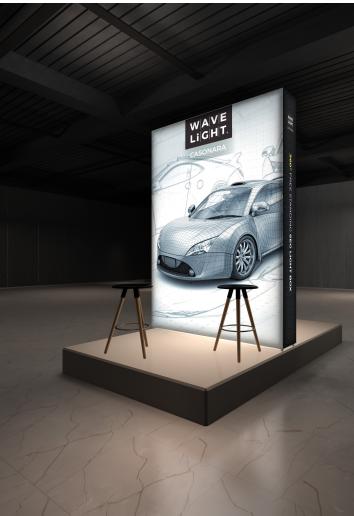

## WAVELIGHT® CASONARA

360° SEG LIGHT BOX DISPLAY WALLS

Breathe new light into your brand, exhibit, event or retail shop with the WaveLight® Casonara SEG Light Box Displays. This pioneering new SEG tension fabric light box is designed to make backlit graphics more portable, modular and customizable. Our 360° illumination technology provides more visibility for your brand and more places to present your ideas. We have also color coded the frames which provides our users the ability to quickly assemble and disassemble the display without tools —or breaking a sweat.

<sup>\*\*</sup>All WaveLight® Casonara Light Box Walls include: Frame, Backlit Fabric Graphic Prints, LED Light Array(s) and Power Supplies. Packaged in a CA700 Hard Case.

**Single or Double-sided:** Light Boxes can be ordered as single-sided with white light blocker on the back or as double-sided with a graphic print on the back.