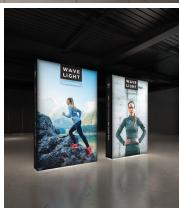

## WAVELIGHT® CASONARA

360° SEG LIGHT BOX DISPLAY WALLS

Breathe new light into your brand, exhibit, event or retail shop with the WaveLight® Casonara SEG Light Box Displays. This pioneering new SEG tension fabric light box is designed to make backlit graphics more portable, modular and customizable. Our 360° illumination technology provides more visibility for your brand and more places to present your ideas. We have also color coded the frames which provides our users the ability to quickly assemble and disassemble the display without tools —or breaking a sweat.

### **SILICONE EDGE GRAPHICS** Create flat fabric graphics every time.

**TWO-SIDED LIGHT ARRAYS** 360° illumination technology provides better visibility.