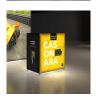

#### PORTABLE LIGHT BOX Packs into a hard case that fits in the back of your car.