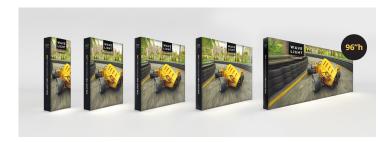

#### **COLLECTION**

| MODEL #      | LIGHT BOX WALLS                        | DIMENSIONS          | WEIGHT |
|--------------|----------------------------------------|---------------------|--------|
| CSNR-KG-13FS | 4ft WaveLight® Casonara SEG Light Box  | 39"W x 96"H x 13"D  | 55lbs  |
| CSNR-KG-23FS | 6ft WaveLight® Casonara SEG Light Box  | 70"W x 96"H x 13"D  | 68lbs  |
| CSNR-KG-33FS | 8ft WaveLight® Casonara SEG Light Box  | 96"W x 96"H x 13"D  | 106lbs |
| CSNR-KG-43FS | 10ft WaveLight® Casonara SEG Light Box | 116"W x 96"H x 13"D | 108lbs |
| CSNR-KG-73FS | 20ft WaveLight® Casonara SEG Light Box | 234"W x 96"H x 13"D | 172Ibs |