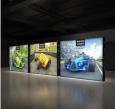

## WAVELIGHT® CASONARA

360° SEG LIGHT BOX DISPLAY WALLS

Breathe new light into your brand, exhibit, event or retail shop with the WaveLight® Casonara SEG Light Box Displays. This pioneering new SEG tension fabric light box is designed to make backlit graphics more portable, modular and customizable. Our 360° illumination technology provides more visibility for your brand and more places to present your ideas. We have also color coded the frames which provides our users the ability to quickly assemble and disassemble the display without tools —or breaking a sweat.

#### **COLLECTION**

| MODEL #      | LIGHT BOX WALLS                        | DIMENSIONS          | WEIGHT |
|--------------|----------------------------------------|---------------------|--------|
| CSNR-KG-13FS | 4ft WaveLight® Casonara SEG Light Box  | 39"W x 96"H x 13"D  | 55lbs  |
| CSNR-KG-23FS | 6ft WaveLight® Casonara SEG Light Box  | 70"W x 96"H x 13"D  | 68lbs  |
| CSNR-KG-33FS | 8ft WaveLight® Casonara SEG Light Box  | 96"W x 96"H x 13"D  | 106lbs |
| CSNR-KG-43FS | 10ft WaveLight® Casonara SEG Light Box | 116"W x 96"H x 13"D | 108lbs |
| CSNR-KG-73FS | 20ft WaveLight® Casonara SEG Light Box | 234"W x 96"H x 13"D | 172Ibs |