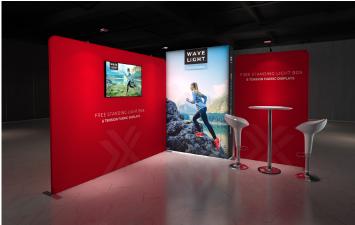

### **WAVELIGHT® CASONARA COUNTER** Add-on a WaveLight® Casonara Counter for a fully lit trade show display.

CASONARA

ORIGINALS

#### **MIX & MATCH**

Combine the WaveLight® Casonara Light Box and Counters with are wide range of WaveLine® Media products to create your own custom environment with monitors, brochure holders and counters.