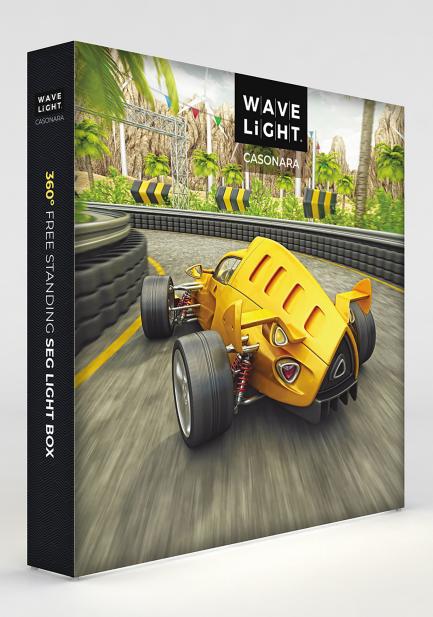

## WAVELIGHT® CASONARA

360° SEG LIGHT BOX DISPLAY WALLS

Breathe new light into your brand, exhibit, event or retail shop with the WaveLight® Casonara SEG Light Box Displays. This pioneering new SEG tension fabric light box is designed to make backlit graphics more portable, modular and customizable. Our 360° illumination technology provides more visibility for your brand and more places to present your ideas. We have also color coded the frames which provides our users the ability to quickly assemble and disassemble the display without tools —or breaking a sweat.

<sup>\*\*</sup>All WaveLight® Casonara Light Box Walls include: Frame, Backlit Fabric Graphic Prints, LED Light Array(s) and Power Supplies. Packaged in a CA700 Hard Case.

**Single or Double-sided:** Light Boxes can be ordered as single-sided with white light blocker on the back or as double-sided with a graphic print on the back.