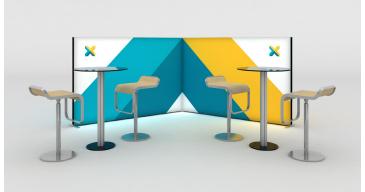

#### **CONTINUOUS IMAGE**

When two or more stands are connected together, Edge-lit SEG Graphics provide a seeming-less continuous image without frame interruption.

#### **MODULAR LIGHT BOX STAND**

Connect displays together in a straight line or at 90° to create a variety of display designs.