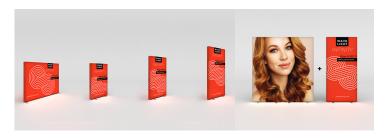

#### **MODULAR LIGHT BOX STAND**

Connect displays together in a straight line or at 90° to create a variety of display designs.

# INFINITE POSSIBILITIES

Combine the WaveLight® Infinity with any of the WaveLight® ....