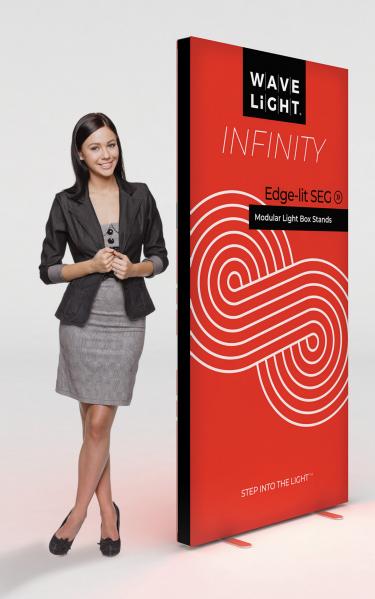

# WAVELIGHT® INFINITY

EDGE-LIT SEG LIGHT BOX STAND

// PATENT PENDING

### EDGE-LIT SEG LIGHT BOX STAND

The WaveLight® Infinity is the first ever continuous Edge-lit SEG Modular Light Box Stand. Using a new patent pending Edge-lit SEG —the borderless Infinity graphic stretches from edge to edge to create a true frameless appearance around the front and back of the light box. When connected together in a modular fashion the graphic seemingly disappears to the eye to create one continuous Infinity image and a completely immersive graphic experience.