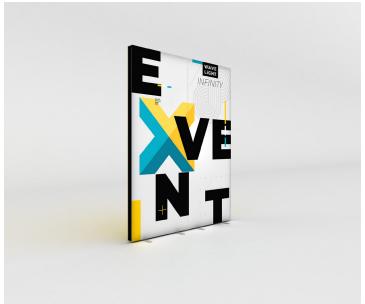

### EDGE-LIT SEG LIGHT BOX STAND

The WaveLight® Infinity is the first ever continuous Edge-lit SEG Modular Light Box Stand. Using a new patent pending Edge-lit SEG —the borderless Infinity graphic stretches from edge to edge to create a true frameless appearance around the front and back of the light box. When connected together in a modular fashion the graphic seemingly disappears to the eye to create one continuous Infinity image and a completely immersive graphic experience.

# EDGE-LIT SEG GRAPHICS New Edge-lit SEG Infinity Grap

New Edge-lit SEG Infinity Graphics stretch from edge to edge to create a true frameless appearance.