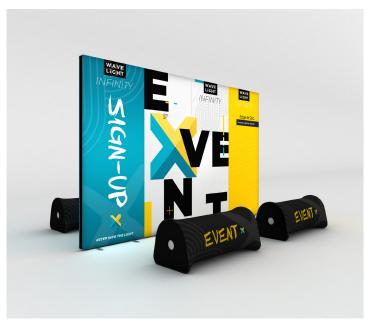

#### **CONTINUOUS IMAGE**

When two or more stands are connected together, Edge-lit SEG Graphics provide a seeming-less continuous image without frame interruption.

#### **MODULAR LIGHT BOX STAND**

Connect displays together in a straight line or at 90° to create a variety of display designs.