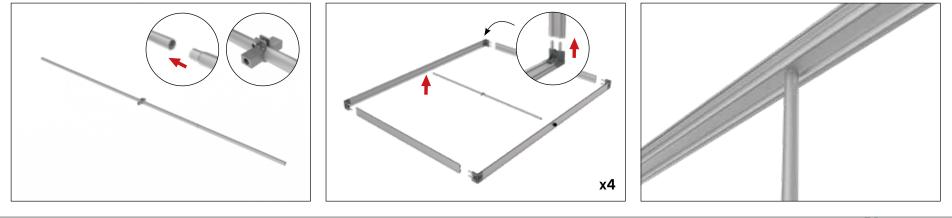

## **Step 1:** Open hard case and remove all aluminum frames and pole from foam inserts.

**Step 2:** Push sections together to complete each vertical side frame.

**Step 3:** Add 4 corners to the two vertical side frames.

**10' Infinity DNA™ Pro Lightbox** 

x2

**Step 4:** Build the center power pole by push sections together. Slide on horizontal support clamp before attaching to frame. Important! Horizontal support clamp may be preinstalled. If not, center and tighten screw in Step 8.

**Step 5:** Join the 2 vertical side frames to top and bottom horizontal frames while placing the center support pole into position.

expandbizdisplays.com • Tel: 626-727-3716