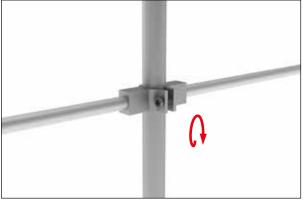

#### 10' Infinity DNA™ Pro Lightbox

**Step 6:** Screw one black horizontal cross support pole into each side of frame.

**Step 7:** Complete connections of horizontal cross support poles.

**Step 8:** Tighten center pole clamp to lock horizontal cross support poles into place. Important! If your center pole clamp was preinstalled, then skip this step.