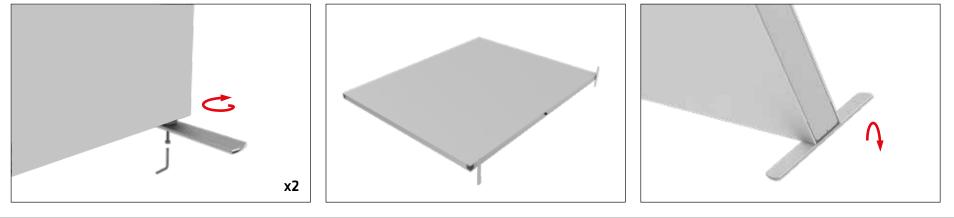

Step 12: Screw feet into 2 bottom corners using hex tool provided.

**Step 13:** Stand into upright position using one person on each side to lift display.

expandbizdisplays.com • Tel: 626-727-3716