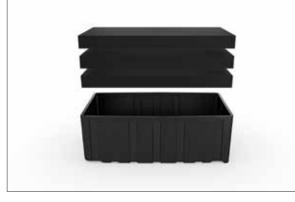

## **Step 1:** Open hard case and remove all aluminum frames and pole from foam inserts.

**Step 2:** Push sections together to complete each vertical side frame.

**Step 3:** Add 4 corners to the two vertical side frames.