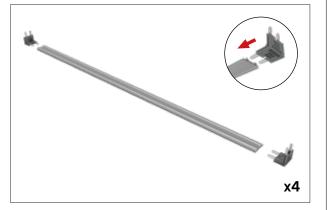

## **Step 1:** Open hard case and remove all aluminum frames and pole from foam inserts.

**Step 2:** Push sections together to complete each vertical side frame.

**Step 3:** Add 4 corners to the two vertical side frames.

#### 10' Infinity DNA™ Pro Lightbox

**Step 6:** Screw one black horizontal cross support pole into each side of frame.

**Step 7:** Complete connections of horizontal cross support poles.

**Step 8:** Tighten center pole clamp to lock horizontal cross support poles into place. Important! If your center pole clamp was preinstalled, then skip this step.