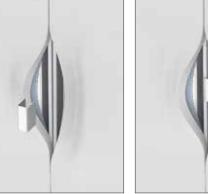

# **OPTIONAL:** Unroll frame covers and slide them into the groove of the frame from top to bottom. For use with one stand or on the outer two edges of multiple stands when connected together.

**OPTIONAL:** Connect frames together using u-clamp to create a continuous wall.