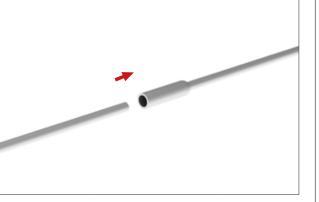

## **Step 1:** Open hard case and remove all aluminum frames and pole from foam inserts.

**Step 2:** Push sections together to complete each vertical side frame.

**Step 3:** Add 4 corners to the two vertical side frames.