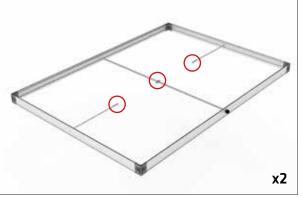

## **Step 1:** Open hard case and remove all aluminum frames and pole from foam inserts.

**Step 2:** Push sections together to complete each vertical side frame.

**Step 3:** Add 4 corners to the two vertical side frames.

**10' Infinity DNA™ Pro Lightbox** 

x2

**Step 4:** Build the center power pole by push sections together. Slide on horizontal support clamp before attaching to frame. Important! Horizontal support clamp may be preinstalled. If not, center and tighten screw in Step 8.