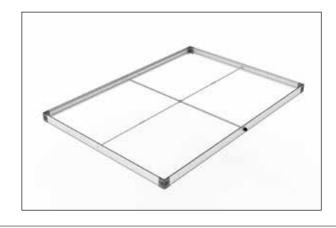

**Step 5:** Join the 2 vertical side frames to top and bottom horizontal frames while placing the center support pole into position.

expandbizdisplays.com • Tel: 626-727-3716