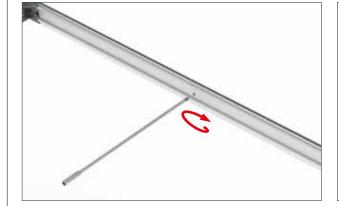

**10' Infinity DNA™ Pro Lightbox** 

x2

**Step 4:** Build the center power pole by push sections together. Slide on horizontal support clamp before attaching to frame. Important! Horizontal support clamp may be preinstalled. If not, center and tighten screw in Step 8.