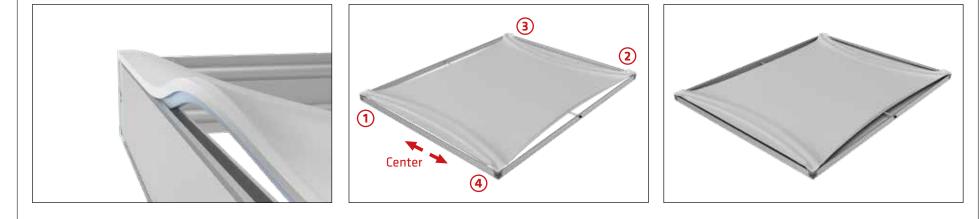

**Step 10:** Start in top corner (1) and then insert graphic **Step 11:** Repeat Step 6-7 for the reverse side of frame. into opposite bottom corner (2). Repeat on other side (3) and then (4). Then insert the graphic into center of each side and work back toward the corners.