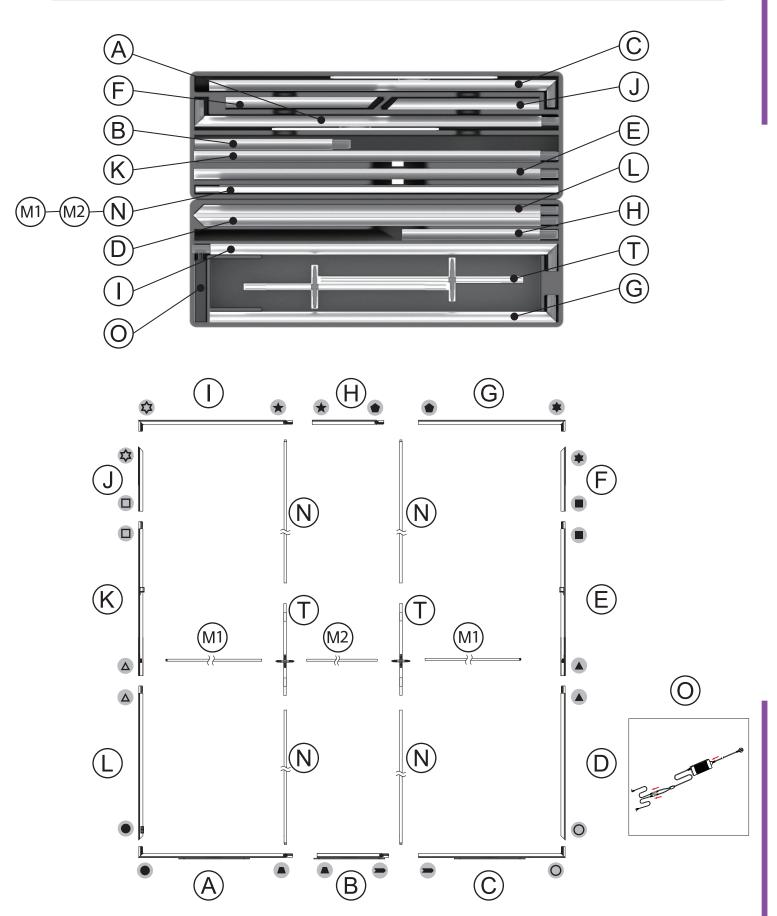

#### WARRANTY

- Limited Warranty Periods
  - Frame : Lifetime
  - Lights : 90 days
  - Graphics : 30 days

8ft BrightLine Light Box Display (96"w x 96"h)

expandbizdisplays.com • Tel: 626-727-3716

PARTS

expandbizdisplays.com • Tel: 626-727-3716