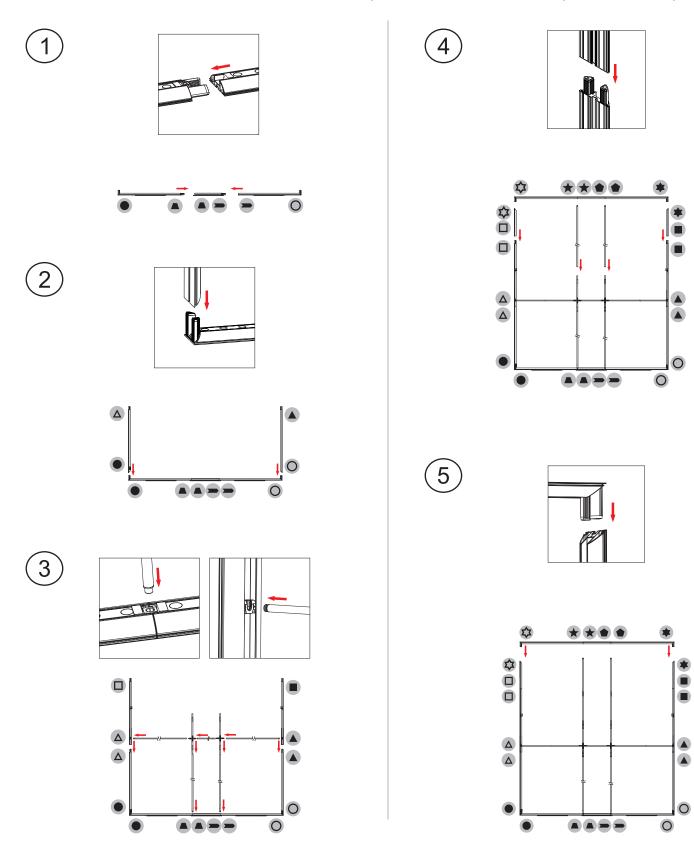

aluminum support poles

#### **GRAPHIC MATERIAL**

| Graphic Print :<br>Dye sublimated on One Planet, 100% recycled,<br>backlit fabric | Bottles recycled 67        |
|-----------------------------------------------------------------------------------|----------------------------|
| Blocker :<br>One Planet light block recycled fabric                               | Bottles recycled <b>27</b> |

## **GRAPHIC FINISHING**

Silicone sewn edges

#### WARRANTY

- Limited Warranty Periods
  - Frame : Lifetime
  - Lights : 90 days
  - Graphics : 30 days





8ft BrightLine Light Box Display (96"w x 96"h)

expandbizdisplays.com • Tel: 626-727-3716

PARTS





expandbizdisplays.com • Tel: 626-727-3716

BrightLine®

expandbiz

# ASSEMBLY

Assemble parts on the floor and stand-up unit when completed.