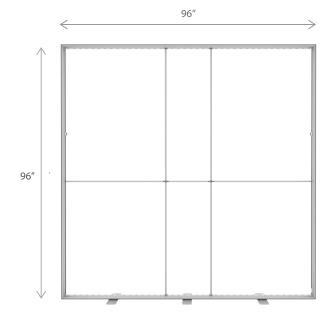

8ft BrightLine Light Box Display (96"w x 96"h)

expandbizdisplays.com • Tel: 626-727-3716

BrightLine smart light box displays feature swift tool-free installation, durable light-weight frames, embedded LEDs, and exclusive One Planet recycled fabrics with impressive vivid graphics, all conveniently organized in a heavy-duty shipping case. Panel X is the perfect illuminated square, a coveted canvas for demanding brands.

| DIMENSIONS     |                               |  |
|----------------|-------------------------------|--|
| Assembled Unit | 96″w x 96″h x 4″d             |  |
| Packed Case    | 46.5″ w x 15″h x 12″d, 65 lbs |  |
| Shipping Box   | 47″w x 16"h x 13″d, 67 lbs    |  |
| Graphic Size   | 96″w x 96″h                   |  |