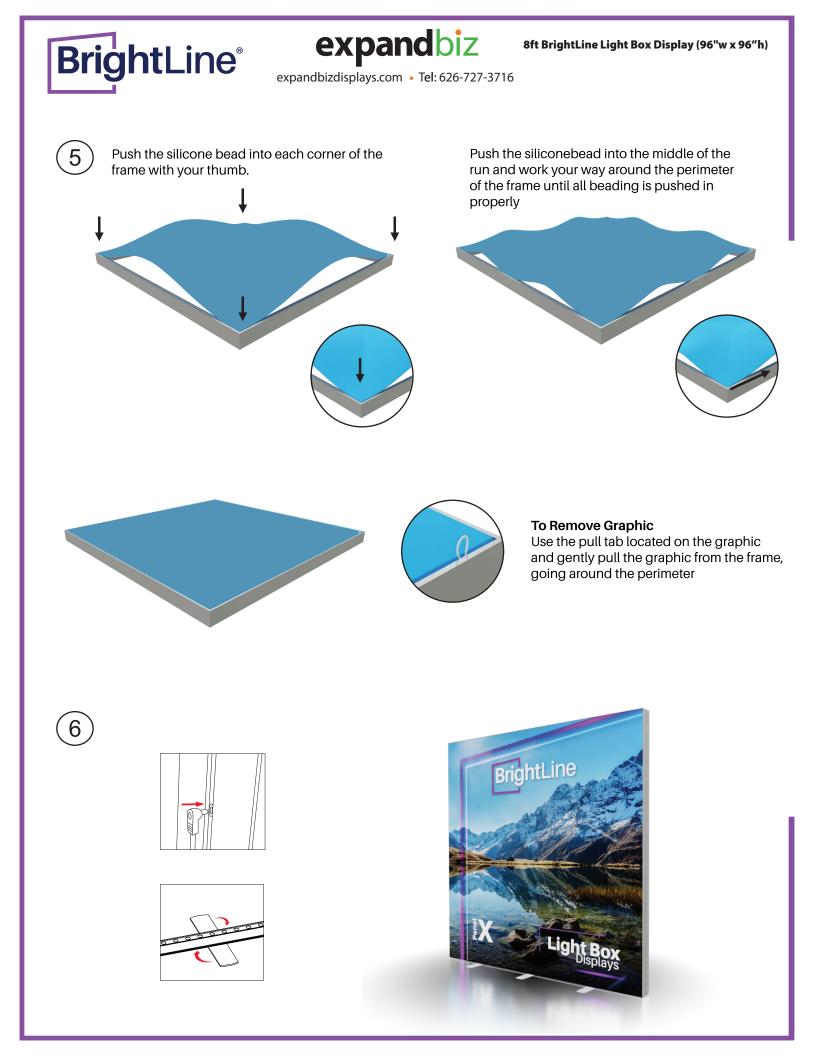

uminum support poles

#### **GRAPHIC MATERIAL**

| Graphic Print :<br>Dye sublimated on One Planet, 100% recycled,<br>backlit fabric | Bottles recycled 67        |
|-----------------------------------------------------------------------------------|----------------------------|
| Blocker :<br>One Planet light block recycled fabric                               | Bottles recycled <b>27</b> |

## **GRAPHIC FINISHING**

Silicone sewn edges

#### WARRANTY

- Limited Warranty Periods
  - Frame : Lifetime
  - Lights : 90 days
  - Graphics : 30 days





8ft BrightLine Light Box Display (96"w x 96"h)

expandbizdisplays.com • Tel: 626-727-3716

PARTS





expandbizdisplays.com • Tel: 626-727-3716

BrightLine®

expandbiz

# ASSEMBLY

Assemble parts on the floor and stand-up unit when completed.