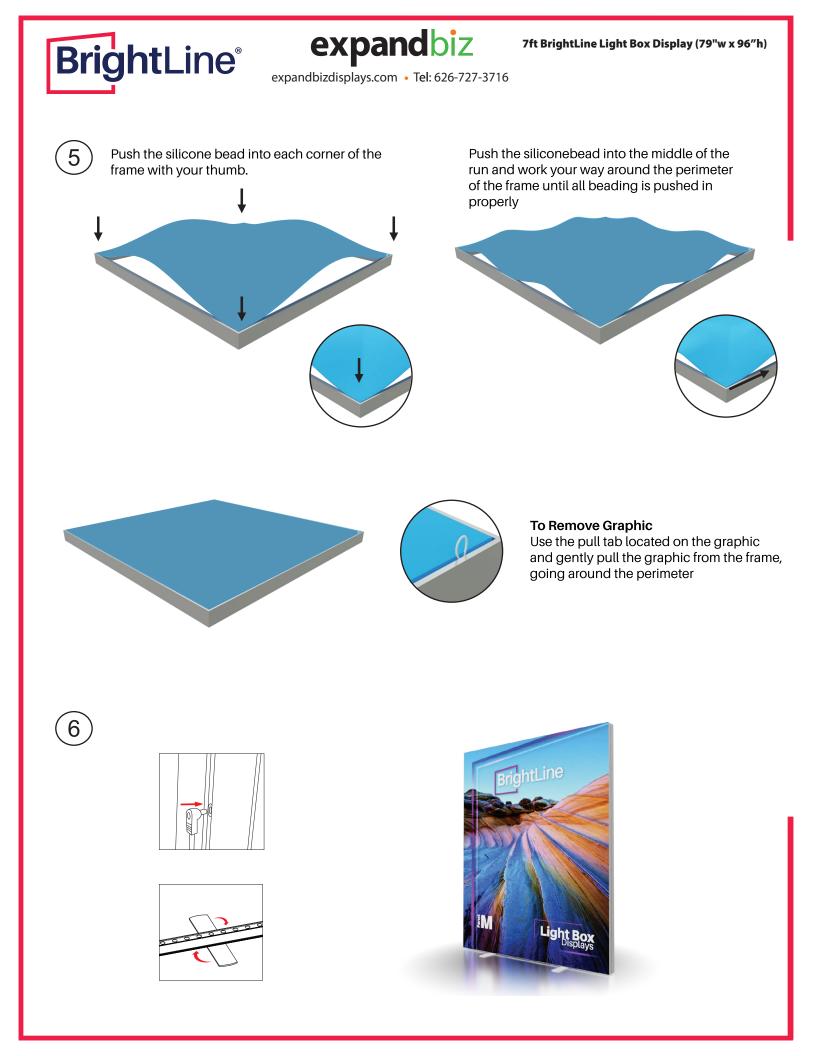

or double-sided
  Vibrant graphics on
- recycled fabric

## **DISPLAY CONSTRUCTION**

Aluminum frame with aluminum support poles

#### **GRAPHIC MATERIAL**

| Graphic Print :<br>Dye sublimated on One Planet, 100% recycled,<br>backlit fabric | Bottles recycled 55 |
|-----------------------------------------------------------------------------------|---------------------|
| Blocker :<br>One Planet light block recycled fabric                               | Bottles recycled    |

## **GRAPHIC FINISHING**

Silicone sewn edges

### WARRANTY

- Limited Warranty Periods
  - Frame : Lifetime
  - Lights : 90 days
  - Graphics : 30 days





PARTS





expandbizdisplays.com • Tel: 626-727-3716

**BrightLine**<sup>®</sup>

# ASSEMBLY

Assemble parts on the floor and stand-up unit when completed.