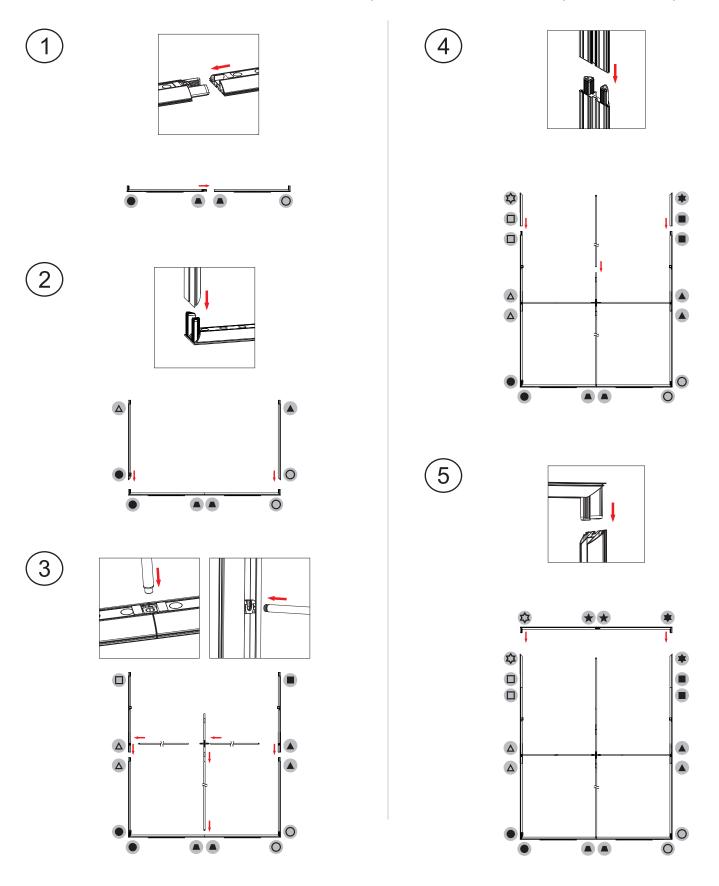

e- or double-sided
  Vibrant graphics on
- recycled fabric

## **DISPLAY CONSTRUCTION**

Aluminum frame with aluminum support poles

#### **GRAPHIC MATERIAL**

| Graphic Print :<br>Dye sublimated on One Planet, 100% recycled,<br>backlit fabric | Bottles recycled 55 |
|-----------------------------------------------------------------------------------|---------------------|
| Blocker :<br>One Planet light block recycled fabric                               | Bottles recycled    |

## **GRAPHIC FINISHING**

Silicone sewn edges

### WARRANTY

- Limited Warranty Periods
  - Frame : Lifetime
  - Lights : 90 days
  - Graphics : 30 days





PARTS





expandbizdisplays.com • Tel: 626-727-3716

**BrightLine**<sup>®</sup>

# ASSEMBLY

Assemble parts on the floor and stand-up unit when completed.