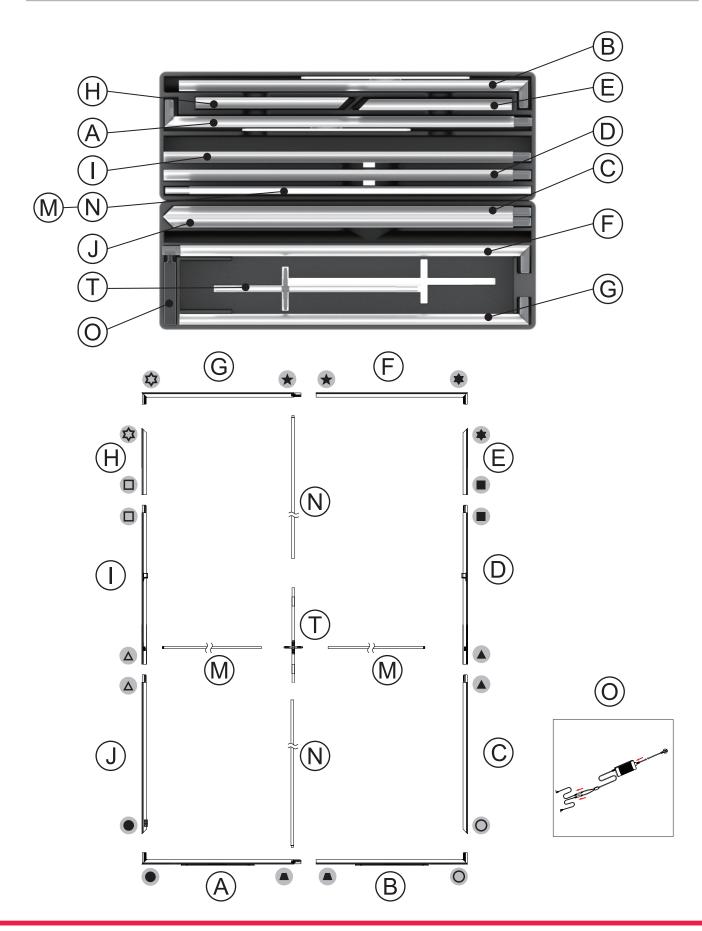

yLightweight portable
- construction
- Magnetic power links
- LED lights encapsulated in frame
- Heavy duty shipping case, molded foam inserts
- Single- or double-sided
  Vibrant graphics on
- recycled fabric

## **DISPLAY CONSTRUCTION**

Aluminum frame with aluminum support poles

#### **GRAPHIC MATERIAL**

| Graphic Print :<br>Dye sublimated on One Planet, 100% recycled,<br>backlit fabric | Bottles recycled 55 |
|-----------------------------------------------------------------------------------|---------------------|
| Blocker :<br>One Planet light block recycled fabric                               | Bottles recycled    |

## **GRAPHIC FINISHING**

Silicone sewn edges

### WARRANTY

- Limited Warranty Periods
  - Frame : Lifetime
  - Lights : 90 days
  - Graphics : 30 days





PARTS





expandbizdisplays.com • Tel: 626-727-3716

**BrightLine**<sup>®</sup>

# ASSEMBLY

Assemble parts on the floor and stand-up unit when completed.