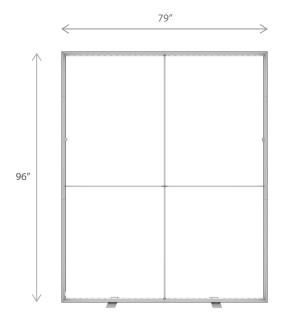

| DIMENSIONS     |                               |  |
|----------------|-------------------------------|--|
| Assembled Unit | 79"w x 96"h x 4"d             |  |
| Packed Case    | 46.5″ w x 15″h x 12″d, 58 lbs |  |
| Shipping Box   | 47″w x 16"h x 13″d, 60 lbs    |  |
| Graphic Size   | 79″w x 96″h                   |  |