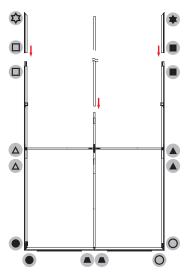

| 110 / 220V   |  |
| Voltage Output           | 24V 11A 264W |  |
| Transformers Included    | 1            |  |

| GRAPHIC MATERIAL                                                           |                     |  |
|----------------------------------------------------------------------------|---------------------|--|
| Graphic Print : Dye sublimated on One Planet, 100% recycled backlit fabric | Bottles recycled 42 |  |
| Blocker:<br>One Planet light block recycled fabric                         | Bottles recycled 17 |  |

# GRAPHIC FINISHING Silicone sewn edges

#### WARRANTY

Limited Warranty Periods

Frame: LifetimeLights: 90 daysGraphics: 30 days



## **PARTS**





## **ASSEMBLY**

Assemble parts on the floor and stand-up unit when completed.

(1)



(2)





(3)



(4)





(5)









Push the silicone bead into each corner of the frame with your thumb.



Push the siliconebead into the middle of the run and work your way around the perimeter of the frame until all beading is pushed in properly







### To Remove Graphic

Use the pull tab located on the graphic and gently pull the graphic from the frame, going around the perimeter