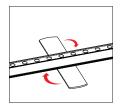

## **ASSEMBLY**

Assemble parts on the floor and stand-up unit when completed.

(1)

(2)

(3)

(4)

(5)

Push the silicone bead into each corner of the frame with your thumb.

Push the siliconebead into the middle of the run and work your way around the perimeter of the frame until all beading is pushed in properly