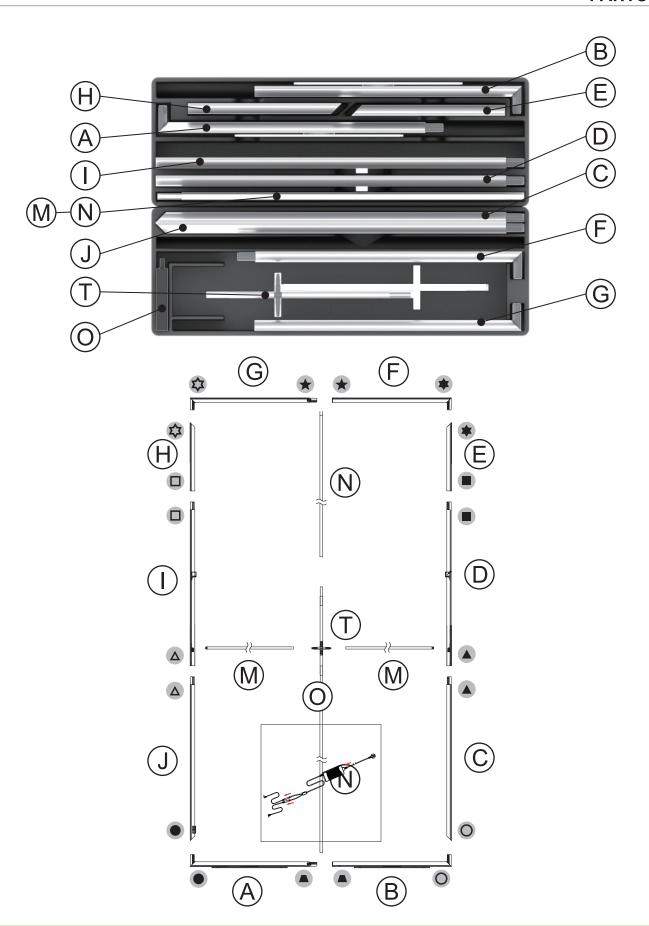

| Power Requirements       | 112 W        |  |
| CCT (Color Temp)         | 6000 K       |  |
| Voltage Input            | 110 / 220V   |  |
| Voltage Output           | 24V 11A 264W |  |
| Transformers Included    | 1            |  |

| GRAPHIC MATERIAL                                                           |                     |  |
|----------------------------------------------------------------------------|---------------------|--|
| Graphic Print : Dye sublimated on One Planet, 100% recycled backlit fabric | Bottles recycled 42 |  |
| Blocker:<br>One Planet light block recycled fabric                         | Bottles recycled 17 |  |

# GRAPHIC FINISHING Silicone sewn edges

#### WARRANTY

Limited Warranty Periods

Frame: LifetimeLights: 90 daysGraphics: 30 days



## **PARTS**





## **ASSEMBLY**

Assemble parts on the floor and stand-up unit when completed.

(1)



(2)





(3)



(4)





(5)









Push the silicone bead into each corner of the frame with your thumb.



Push the siliconebead into the middle of the run and work your way around the perimeter of the frame until all beading is pushed in properly







### To Remove Graphic

Use the pull tab located on the graphic and gently pull the graphic from the frame, going around the perimeter