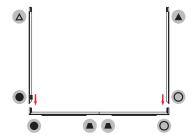

## **ASSEMBLY**

Assemble parts on the floor and stand-up unit when completed.

(1)

(2)

(3)

(4)

(5)

Push the silicone bead into each corner of the frame with your thumb.

Push the siliconebead into the middle of the run and work your way around the perimeter of the frame until all beading is pushed in properly