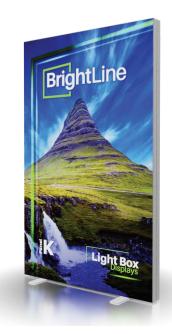

#### **PRODUCT DESCRIPTION**

BrightLine smart light box displays feature swift tool-free installation, durable light-weight frames, embedded LEDs, and exclusive One Planet recycled fabrics with impressive vivid graphics, all conveniently organized in a heavy-duty shipping case. Panel K is the taller variant of the highly sought 5ft light box, which allows for alluring impact on its own, as well as versatile pairings in larger exhibits.

Mix-and-match with other BrightLine panels, or combine with WaveLine and StraightLine displays, to create unique branded environments. TV mounts and counters complete an enhanced experience to really make brands stand out.