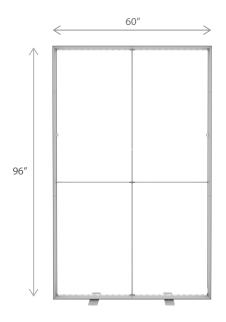

#### **DISPLAY CONSTRUCTION**

Aluminum frame with aluminum support poles

| DIMENSIONS     |                              |
|----------------|------------------------------|
| Assembled Unit | 60"w x 96"h x 4"d            |
| Packed Case    | 46.5"w x 15"h x 12"d, 53 lbs |
| Shipping Box   | 47"w x 16"h x 13"d, 55 lbs   |
| Graphic Size   | 60"w x 96"h                  |