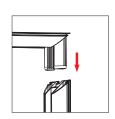

## **ASSEMBLY**

Assemble parts on the floor and stand-up unit when completed.

(1)

(2)

(3)

(4)

(5)

Push the silicone bead into each corner of the frame with your thumb.

Push the siliconebead into the middle of the run and work your way around the perimeter of the frame until all beading is pushed in properly