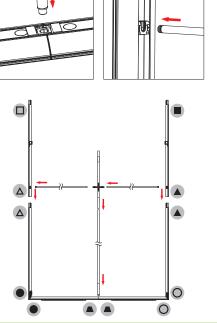

## **ASSEMBLY**

Assemble parts on the floor and stand-up unit when completed.

(1)

(2)

(3)

(4)

(5)

Push the silicone bead into each corner of the frame with your thumb.

Push the siliconebead into the middle of the run and work your way around the perimeter of the frame until all beading is pushed in properly

### To Remove Graphic

Use the pull tab located on the graphic and gently pull the graphic from the frame, going around the perimeter