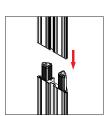

## **ASSEMBLY**

Assemble parts on the floor and stand-up unit when completed.

(1)

(2)

(3)

(4)

(5)

Push the silicone bead into each corner of the frame with your thumb.