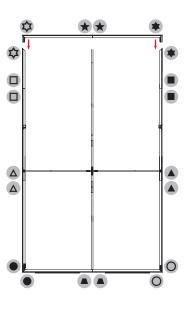

## **ASSEMBLY**

Assemble parts on the floor and stand-up unit when completed.

(1)

(2)

(3)

(4)

(5)

Push the silicone bead into each corner of the frame with your thumb.