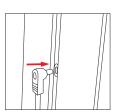

### To Remove Graphic

Use the pull tab located on the graphic and gently pull the graphic from the frame, going around the perimeter