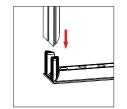

## **ASSEMBLY**

Assemble parts on the floor and stand-up unit when completed.

(1)

(2)

(3)

(4)

(5)

Push the silicone bead into each corner of the frame with your thumb.