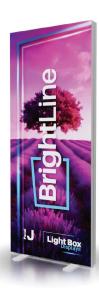

#### **PRODUCT DESCRIPTION**

BrightLine smart light box displays feature swift tool-free installation, durable light-weight frames, embedded LEDs, and exclusive One Planet recycled fabrics with impressive vivid graphics, all conveniently organized in a heavy-duty shipping case. Panel J is sized for versatile display opportunities, as a stand-alone banner, a closing sidewall, or seamlessly connecting to create popular 10ft and 20ft exhibits.

#### **DISPLAY CONSTRUCTION**

Aluminum frame with aluminum support poles

|  | DIMENSIONS     |                               |  |
|--|----------------|-------------------------------|--|
|  | Assembled Unit | 40"w x 96"h x 4"d             |  |
|  | Packed Case    | 46.5"w x 15"h x 8.7"d, 43 lbs |  |
|  | Shipping Box   | 47"w x 16"h x 10"d, 45 lbs    |  |
|  | Graphic Size   | 40"w x 96"h                   |  |