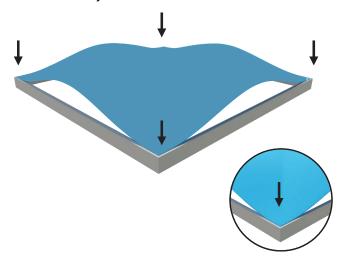

# GRAPHIC FINISHING Silicone sewn edges

## **ASSEMBLY**

Assemble parts on the floor and stand-up unit when completed.

Push the silicone bead into each corner of the frame with your thumb.

Push the siliconebead into the middle of the run and work your way around the perimeter of the frame until all beading is pushed in properly