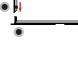

## **ASSEMBLY**

Assemble parts on the floor and stand-up unit when completed.

Push the silicone bead into each corner of the frame with your thumb.

Push the siliconebead into the middle of the run and work your way around the perimeter of the frame until all beading is pushed in properly