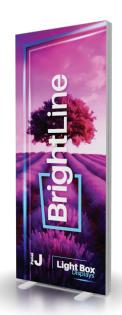

#### **PRODUCT DESCRIPTION**

BrightLine smart light box displays feature swift tool-free installation, durable light-weight frames, embedded LEDs, and exclusive One Planet recycled fabrics with impressive vivid graphics, all conveniently organized in a heavy-duty shipping case. Panel J is sized for versatile display opportunities, as a stand-alone banner, a closing sidewall, or seamlessly connecting to create popular 10ft and 20ft exhibits.