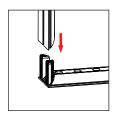

## **ASSEMBLY**

Assemble parts on the floor and stand-up unit when completed.

Push the silicone bead into each corner of the frame with your thumb.

Push the siliconebead into the middle of the run and work your way around the perimeter of the frame until all beading is pushed in properly