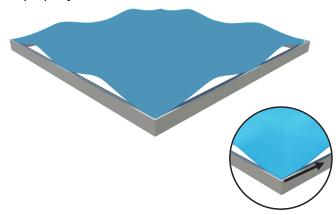

## **ASSEMBLY**

Assemble parts on the floor and stand-up unit when completed.

Push the silicone bead into each corner of the frame with your thumb.

Push the siliconebead into the middle of the run and work your way around the perimeter of the frame until all beading is pushed in properly