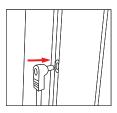

## **ASSEMBLY**

Assemble parts on the floor and stand-up unit when completed.

Push the silicone bead into each corner of the frame with your thumb.

Push the siliconebead into the middle of the run and work your way around the perimeter of the frame until all beading is pushed in properly