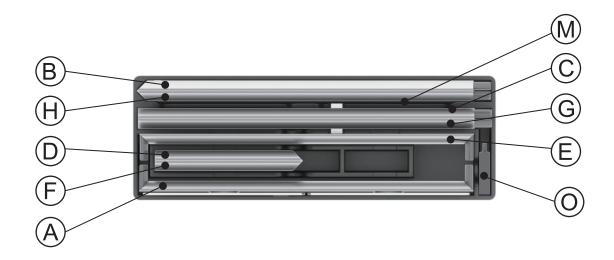

| 64 W       |  |
| CCT (Color Temp)         | 6000 K     |  |
| Voltage Input            | 110 / 220V |  |
| Voltage Output           | 24V 4A 96W |  |
| Transformers Included    | 1          |  |

| GRAPHIC MATERIAL                                                                  |                     |  |
|-----------------------------------------------------------------------------------|---------------------|--|
| Graphic Print :<br>Dye sublimated on One Planet, 100% recycled,<br>backlit fabric | Bottles recycled 28 |  |
| Blocker:<br>One Planet light block recycled fabric                                | Bottles recycled    |  |

# GRAPHIC FINISHING Silicone sewn edges

#### **WARRANTY**

**Limited Warranty Periods** 

Frame: LifetimeLights: 90 daysGraphics: 30 days



## **PARTS**









## **ASSEMBLY**

Assemble parts on the floor and stand-up unit when completed.



























Push the silicone bead into each corner of the frame with your thumb.



Push the siliconebead into the middle of the run and work your way around the perimeter of the frame until all beading is pushed in properly







### **To Remove Graphic**

Use the pull tab located on the graphic and gently pull the graphic from the frame, going around the perimeter