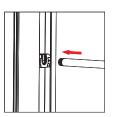

### **To Remove Graphic**

Use the pull tab located on the graphic and gently pull the graphic from the frame, going around the perimeter