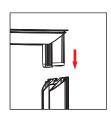

## **ASSEMBLY**

Assemble parts on the floor and stand-up unit when completed.

Push the silicone bead into each corner of the frame with your thumb.

Push the siliconebead into the middle of the run and work your way around the perimeter of the frame until all beading is pushed in properly