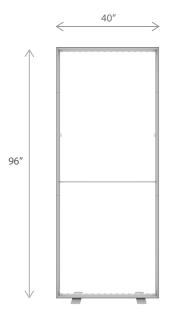

#### **DISPLAY CONSTRUCTION**

Aluminum frame with aluminum support poles

|  | DIMENSIONS     |                               |  |
|--|----------------|-------------------------------|--|
|  | Assembled Unit | 40"w x 96"h x 4"d             |  |
|  | Packed Case    | 46.5"w x 15"h x 8.7"d, 43 lbs |  |
|  | Shipping Box   | 47"w x 16"h x 10"d, 45 lbs    |  |
|  | Graphic Size   | 40"w x 96"h                   |  |