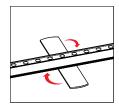

### **To Remove Graphic**

Use the pull tab located on the graphic and gently pull the graphic from the frame, going around the perimeter