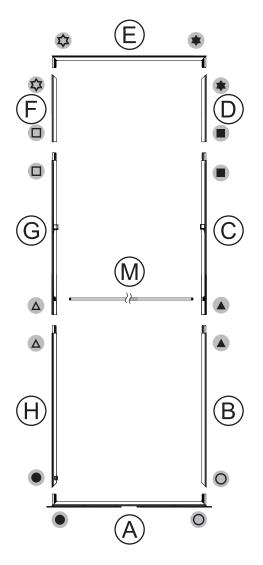

64 W       |  |
| CCT (Color Temp)         | 6000 K     |  |
| Voltage Input            | 110 / 220V |  |
| Voltage Output           | 24V 4A 96W |  |
| Transformers Included    | 1          |  |

| GRAPHIC MATERIAL                                                                  |                     |  |
|-----------------------------------------------------------------------------------|---------------------|--|
| Graphic Print :<br>Dye sublimated on One Planet, 100% recycled,<br>backlit fabric | Bottles recycled 28 |  |
| Blocker:<br>One Planet light block recycled fabric                                | Bottles recycled    |  |

# GRAPHIC FINISHING Silicone sewn edges

#### **WARRANTY**

**Limited Warranty Periods** 

Frame: LifetimeLights: 90 daysGraphics: 30 days



## **PARTS**









## **ASSEMBLY**

Assemble parts on the floor and stand-up unit when completed.



























Push the silicone bead into each corner of the frame with your thumb.



Push the siliconebead into the middle of the run and work your way around the perimeter of the frame until all beading is pushed in properly







### **To Remove Graphic**

Use the pull tab located on the graphic and gently pull the graphic from the frame, going around the perimeter