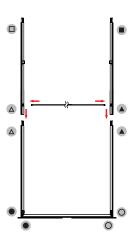

#### **DISPLAY CONSTRUCTION**

Aluminum frame with aluminum support poles

|  | DIMENSIONS     |                               |  |
|--|----------------|-------------------------------|--|
|  | Assembled Unit | 40"w x 96"h x 4"d             |  |
|  | Packed Case    | 46.5"w x 15"h x 8.7"d, 43 lbs |  |
|  | Shipping Box   | 47"w x 16"h x 10"d, 45 lbs    |  |
|  | Graphic Size   | 40"w x 96"h                   |  |