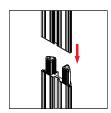

## **ASSEMBLY**

Assemble parts on the floor and stand-up unit when completed.

Push the silicone bead into each corner of the frame with your thumb.

Push the siliconebead into the middle of the run and work your way around the perimeter of the frame until all beading is pushed in properly